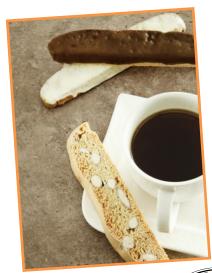

# **Assorted Specialties**

11621 Biscotti 96ct • Individually wrapped • Assort

Almond • Chocolate dipped Almond •

Ginger Macadamia nut dipped in white

Chocolate

11728 Healthy Bars 2/32 count trays • 2"x3"

One tray raspberry • One tray blueberry